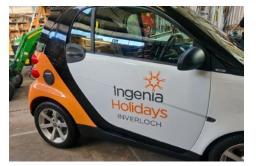

## A cheerful change provides a happy holiday

Freestanding signs, vehicle wraps, and dimensional lettering combine to create instantly recognisable branding.