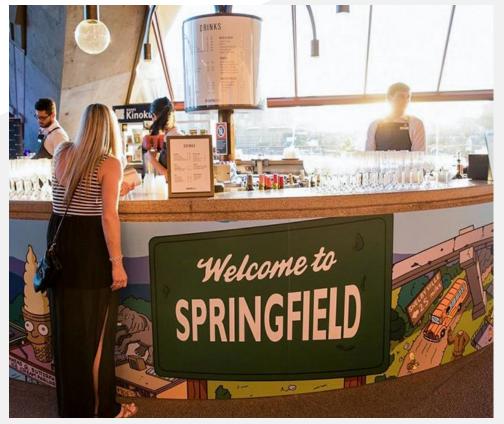

What better way to increase profitability than to tempt hungry, thirsty patrons with craving-creating menus, promotions and displays? Lure them in with inviting external signs and window graphics. Let them know about upcoming events or offers with floor and table graphics and keep your business fresh with great interior décor ideas.

Let SIGNWAVE® help you Make Your Statement.

**L-R** Counter graphics; Custom lightboxes; Promotional counter vinyl wrap; Lightbox; Vinyl window graphics; Digital menu displays