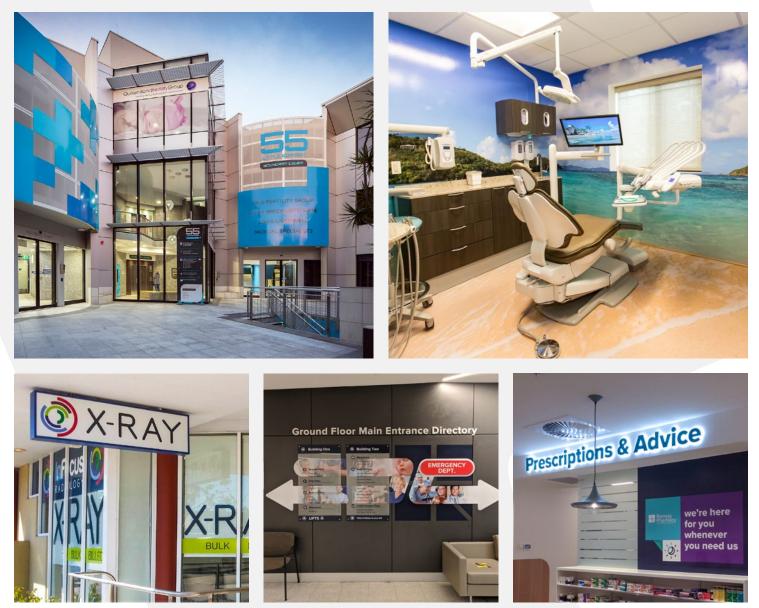

## **Healthcare**

L-R Composite panel, one-way vision, acrylic panels, dimensional lettering; Custom-printed wallpaper; Acrylic lightbox and printed window vinyl; Acrylic, printed vinyl, and dimensional lettering; LED dimensional lettering and wallpaper

Patients will often be visiting your facility at a time of high stress, so healthcare signage should

be simple to read and communicate precisely and effectively. External signs provide crucial navigation for visitors so make sure your signage conveys all necessary identifying information and directions. Illuminated signage is an effective attention-grabber for assisting with wayfinding. Use custom-printed wallpaper graphics and vinyl to create visually calming spaces that feel less clinical. Let SIGNWAVE® help you Make Your Statement.