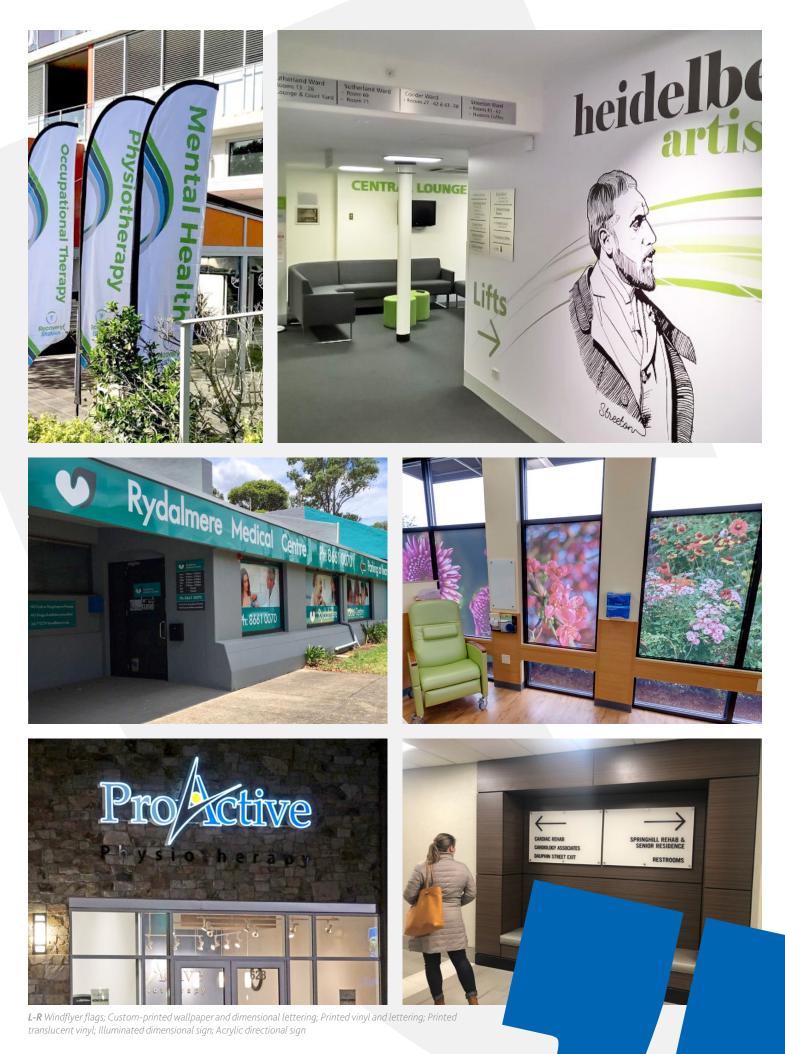

## **Healthcare**

L-R Composite panel, one-way vision, acrylic panels, dimensional lettering; Custom-printed wallpaper; Acrylic lightbox and printed window vinyl; Acrylic, printed vinyl, and dimensional lettering; LED dimensional lettering and wallpaper

Patients will often be visiting your facility at a time of high stress, so healthcare signage should

be simple to read and communicate precisely and effectively. External signs provide crucial navigation for visitors so make sure your signage conveys all necessary identifying information and directions. Illuminated signage is an effective attention-grabber for assisting with wayfinding. Use custom-printed wallpaper graphics and vinyl to create visually calming spaces that feel less clinical. Let SIGNWAVE® help you Make Your Statement.